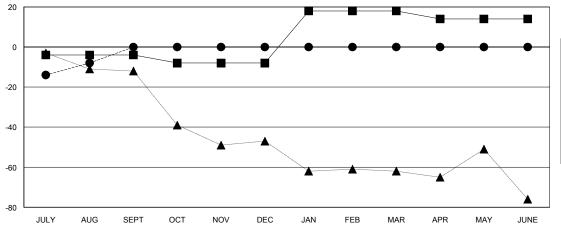

## GOALS AND ACTUAL MEMBERS CUMULATIVE

| -■- CURRENT YEAR GOALS FOR NEW |  |
|--------------------------------|--|
| MEMBERS.                       |  |

CURRENT YEAR ACTUAL MEMBERS

- ▲ - LAST YEAR ACTUAL MEMBERS