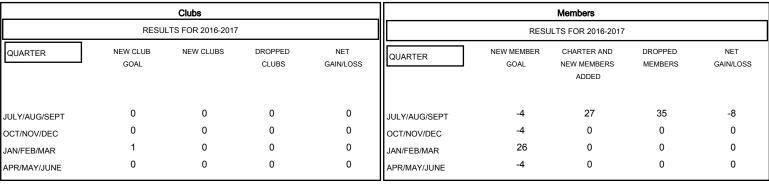

## MONTHLY MEMBERSHIP PROGRESS REPORT

## District 5M 6

Results as of: 8/31/2016

GMT: Judy Hankom LOCATION MINNESOTA GMT CA 1



## GOALS AND ACTUAL NEW CLUBS CUMULATIVE



## GOALS AND ACTUAL MEMBERS CUMULATIVE



| -■- CURRENT YEAR GOALS FOR NEW |  |
|--------------------------------|--|
| MEMBERS.                       |  |

CURRENT YEAR ACTUAL MEMBERS

- ▲ - LAST YEAR ACTUAL MEMBERS

| DROPPED CLUBS: 0 |    |
|------------------|----|
| DROPPED MEMBERS  |    |
| DECEASED         | 1  |
| CLUB CANCELLED   | 0  |
| OTHER            | 34 |
| TOTAL            | 35 |

| 11 CLUBS OF 37 ADDED 1 OR MORE<br>NEW MEMBERS | GENDER DISTRIBU<br>MALE<br>FEMALE     | TION<br>1,013 (70.69%)<br>420 (29.31%) |            |
|-----------------------------------------------|---------------------------------------|----------------------------------------|------------|
| CLICK HERE FOR HEALTH ASSESSMENT DATA         | FAMILY UNIT MEM